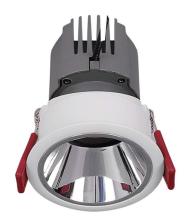

### **DESCRIPTION**

USE HIGH-PERFORMANCE COB LED. ALUMINUM HEATSINK AND UNIQUE DIE CASTING HEATSINK DESIGN ENSURE BETTER HEAT DISSIPATION.

FIXTURE DIM: Ø68mm x H68mm

MATERIAL: DIE-CASTING ALUMINUM HEATSINK

ACCESSORIES: REFLECTOR

#### MOUNTING

RECESSED TRIM