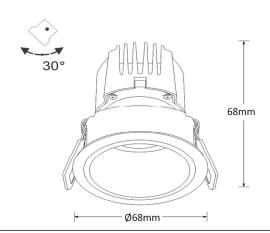

### **DESCRIPTION**

USE HIGH-PERFORMANCE COB LED. ALUMINUM HEATSINK AND UNIQUE DIE CASTING HEATSINK DESIGN ENSURE BETTER HEAT DISSIPATION.

FIXTURE DIM: Ø68mm x H68mm

MATERIAL: DIE-CASTING ALUMINUM HEATSINK

# OPTICS

BEAM ANGLE: 24°