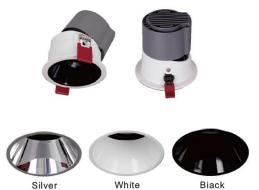

ACCESSORIES: REFLECTOR

# **ELECTRICAL / LED DRIVER**

SUPPLY WITH NON-DIMMABLE DRIVER AC 100-240V

DIMMING OPTION

NO-DIMMING

FINISH

WHITE